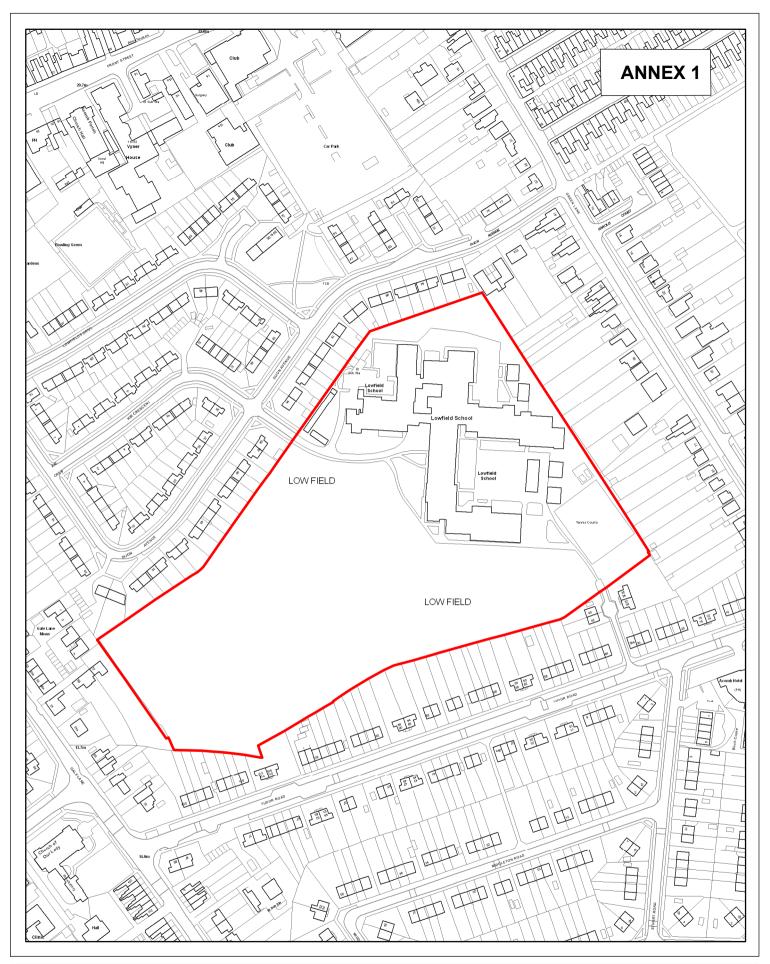

| CITY OF<br>YORK<br>COUNCIL | Former Lowfields School Site, Dijon Avenue,                                                                                                                                                                                                                                |                  |
|----------------------------|----------------------------------------------------------------------------------------------------------------------------------------------------------------------------------------------------------------------------------------------------------------------------|------------------|
| •                          | SCALE 1:2,500 DRAWN BY: GR                                                                                                                                                                                                                                                 | DATE: 17/11/2009 |
| Resources                  | Originating Group:<br>Property Services                                                                                                                                                                                                                                    | E00546_1         |
| Property Services          | Reproduced from the Ordnance Survey with the permission of the Controller of Her Majesty's Stationery Office © Crown copyright.<br>Unauthorised reproduction infringes Crown copyright and may lead to prosecution or civil proceedings.<br>City of York Council 100020818 |                  |